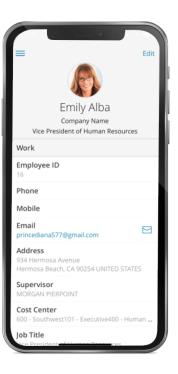

# View Personal Info

Take control of your personal info, dependents, and emergency contacts with a few quick taps!

Tap your name at the top of the main menu.

Tap Edit at the top of the screen to make changes.

Swipe up to view and edit your Emergency Contacts.

Tap Save when done.