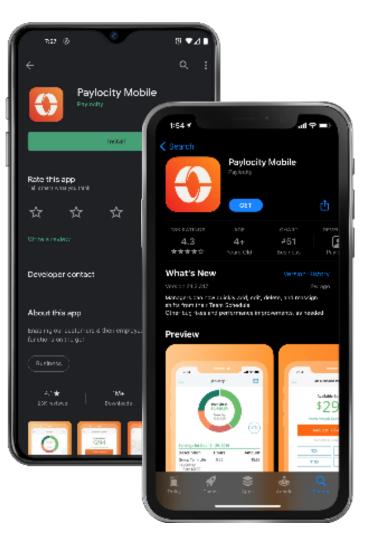

# Paylocity Mobile App

With the Paylocity mobile app, we bring our solutions directly to you, wherever you are! Whether you want to view paychecks, request time off, or stay in touch with coworkers, our app gives you the freedom to stay connected anytime, anywhere. To start, let's download the app.

### Download the Paylocity Mobile App

It's easy to get the app. Just download it from your favorite app store with the links below or scan the QR code with your mobile device.

Contact your HR or Payroll Administrator for additional registration assistance.