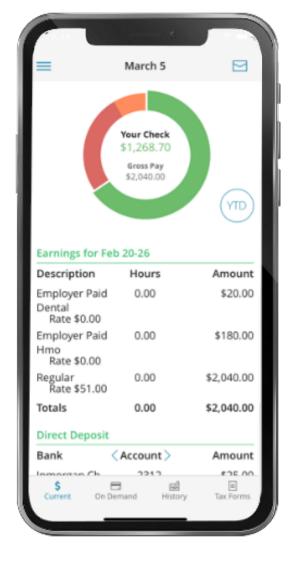

# Access Pay Info

Open the Paylocity app and tap Pay to view your most recent pay stub.

Tap on the interactive chart to view earnings, deductions, benefits, or tax amounts.

Tap History to view your previous pay stubs.

| Г | _ | _ | 1 |
|---|---|---|---|
|   |   | - | L |
|   | _ | - | L |
|   |   |   | L |
|   | _ | _ |   |

Tap Tax Forms to review your W-2s or other year-end forms.

Tap the envelop to securely email pay stub information electronically.