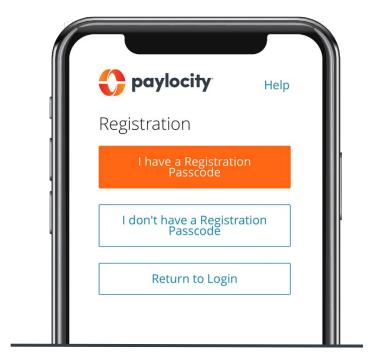

Registration is a snap in the app!

Open the Paylocity app and tap Register New User.

Enter the Passcode you received from your company. If you don't have a Passcode, enter your Company ID.

Then follow the prompts and enter the info required to complete your registration.

You can also register online at https://access.paylocity.com

#### Learn More

Click on the image to the left or scan the QR code below to see how easy it is to register via Paylocity's mobile app!