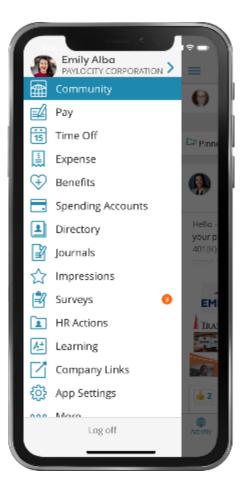

### **Explore the App**

Let's take a brief tour of what you can find in the app.

To move between products, tap the hamburger button to open the menu.

ᠺ

Tap your name to view and edit your profile, personal info, and emergency contacts.

Tap App Settings to set your language preference, or toggle your Biometric Login, and Stay Logged In settings.

Tap More to access Paylocity Education and Knowledge (PEAK), our helpful knowledge base.